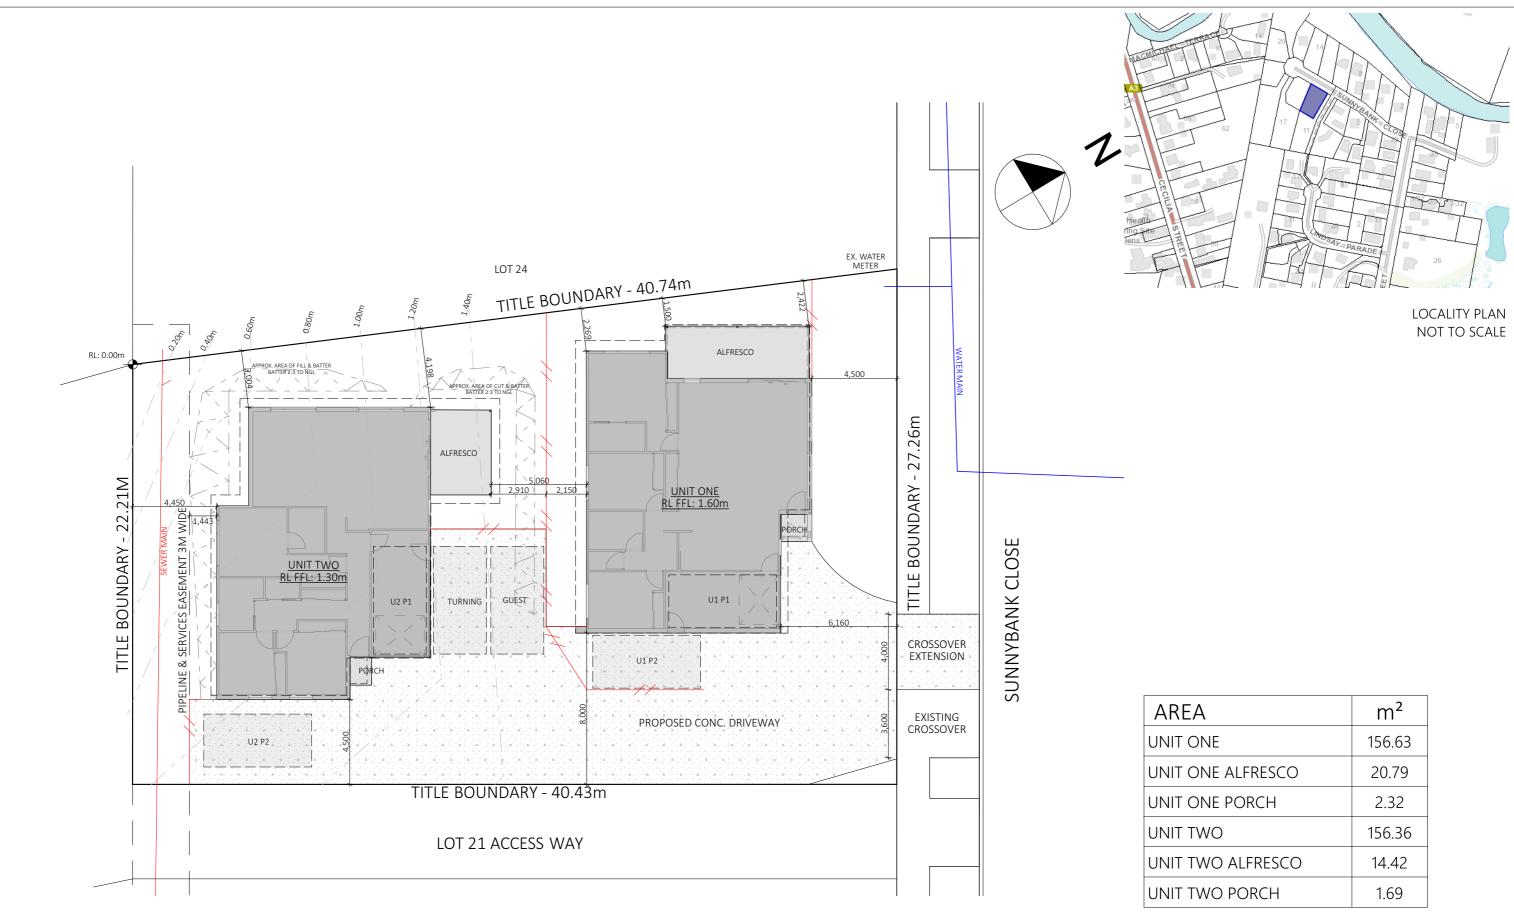

| DA Number | DA 2025 / 00085                                                  |
|-----------|------------------------------------------------------------------|
| Applicant | M Dondas                                                         |
| Proposal  | Visitor Accommodation - Additional Use for Visitor Accommodation |
| Location  | 2/13 Sunnybank Close, St Helens                                  |

0 1 2 3 4 5 6 7 8 9 10m

| AREA              | m²     |
|-------------------|--------|
| UNIT ONE          | 156.63 |
| UNIT ONE ALFRESCO | 20.79  |
| UNIT ONE PORCH    | 2.32   |
| UNIT TWO          | 156.36 |
| UNIT TWO ALFRESCO | 14.42  |
| UNIT TWO PORCH    | 1.69   |