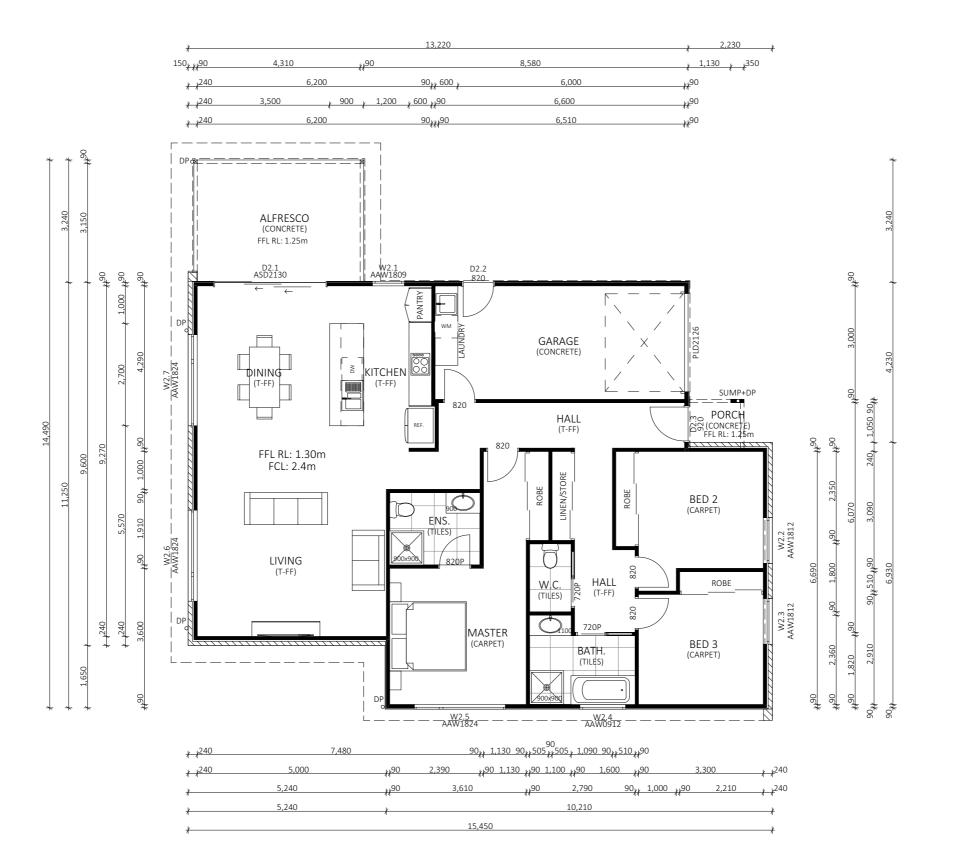

| DA Number | DA 2025 / 00085                                                  |
|-----------|------------------------------------------------------------------|
| Applicant | M Dondas                                                         |
| Proposal  | Visitor Accommodation - Additional Use for Visitor Accommodation |
| Location  | 2/13 Sunnybank Close, St Helens                                  |