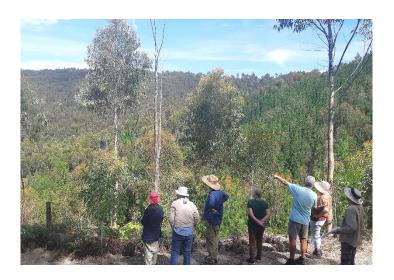

## 03/24.9.4 Ecological Restoration Program being conducted on the Skyline Tier by the North East Bioregional Network.

That Council provide a statement of support for the Ecological Restoration Program being conducted on the Skyline Tier by the North East Bioregional Network.

#### SUBMISSION IN SUPPORT OF MOTION:

The North East Bioregional Network have been working for over 15 years with the contracted land managers of the Skyline Tier to provide ecological restoration services. "Restore Skyline Tier" is the largest ecological restoration project in Tasmania aiming to restore 2,000ha of Radiata Pine plantation back to native forest. Since the beginning of 2014 the project has been supported through funding from both government and private sources. This has allowed the establishment of a locally based professional ecological restoration crew.

A recent development, where ownership of that companies that manage the public land has changed hands, has resulted in a proposal that an area of the Skyline Tier would to be replanted with a fast turn-around pine crop this would degrade the area that is currently naturally regenerating. A public meeting on 24<sup>th</sup> February saw over 120 local community members come together to show their support for the restoration project and opposition to the replanting of the pine forest. The NRM committee took a field trip to the area on 5<sup>th</sup> March to better understand the proposal and the potential ramifications.

The benefits of the Restoration project are many, and include but are not limited to, the restoration of threatened vegetation communities *Eucalyptus globulus* (blue gum) and *Eucalyptus ovata* (black gum) forest; regeneration of coastal catchments, an extensive network of streams and wetlands; protection of scenic values; and control of a serious environmental weed (radiata pine).